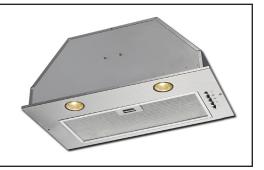

# SY-HVA-350-SL POWER PACK

#### **FEATURES**

- Silver Metallic Powder Coated Finish
- 3 Speed motor
- 350 CFM
- 6" Outlet (Transition piece with backdraft damper to round ducting included)
- 2 Directional Lights
- LED (3 watt) lamps included (GU10)
- Aluminum Mesh Filter (dishwasher safe)
- Power supply cord included
- Push Button Controls
- 1 Year Warranty
- Use with SY-HLB or SY-HLT series Liners
- Will accommodate cook-tops with up to 35,000 BTU output