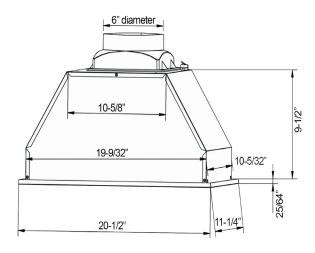

# SY-HVA-350-SL POWER PACK

#### **FEATURES**

- Silver Metallic Powder Coated Finish
- 3 Speed motor
- 350 CFM
- 6" Outlet (Transition piece with backdraft damper to round ducting included)
- 2 Directional Lights
- LED (3 watt) lamps included (GU10)
- Aluminum Mesh Filter (dishwasher safe)
- Power supply cord included
- Push Button Controls
- 1 Year Warranty
- Use with SY-HLB or SY-HLT series Liners
- Will accommodate cook-tops with up to 35,000 BTU output